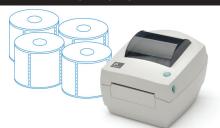

#### **OPTION 3**

Star Track Labels - Zebra GC420d Printer Bundle Offer

STARTRACK/25-500/GC420D

\$548.90 incl. GST

**QTY** 