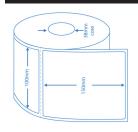

#### **OPTION 1**

Star Track Labels - Direct Thermal 100mmx150mm 8 rolls of 350 total QTY 2,800 STARTRACK/38-350

\$96.80 incl. GST

QTY