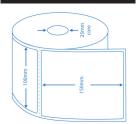

#### **OPTION 2**

Star Track Labels - Direct Thermal 100mm x 150mm 4 rolls of 500 total OTY 2,000 STARTRACK/25-500

\$52.80 incl. GST

**QTY** 